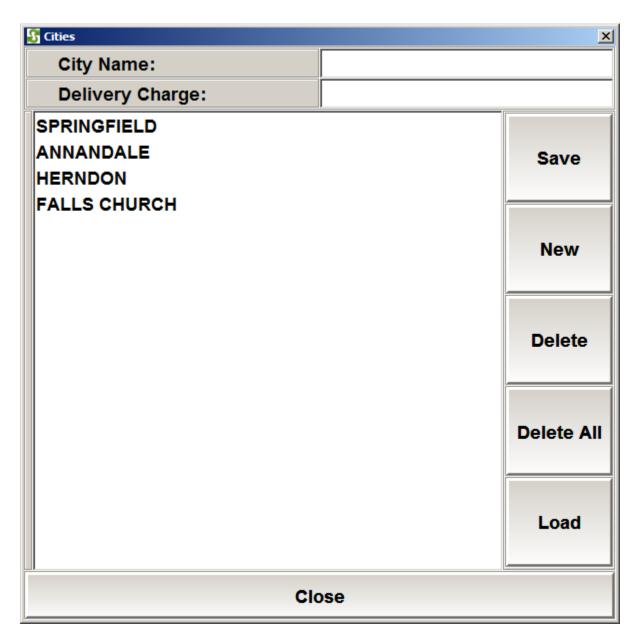

• To Validate existing address, Click on Validate Addresses button

Address Validation service will ensure all your existing addresses for customers are valid and up-to-date.

If you want to add cities to system, click on City Management:

The list cities will appear in the drop on the delivery customer screen. The delivery charge will be added to delivery order based on the city name.