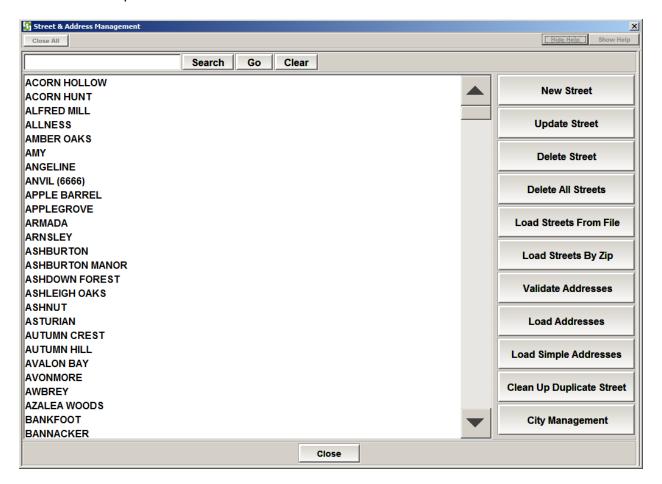

## **Street Set Up**

Streets are used for restaurants that offer delivery service. Prepopulated Streets will appear on the customer screen, the user can simply type in the first a few letters and the matching streets will automatically show up to save user time for typing the entire street name.

To set up streets for a restaurant, go to Main, Click on All Set Up, the Street & Address Management button, the following screen will pop up:

The easiest way to load the street is to load street by zip. You can click on the button "Load Streets By Zip", in the pop up, enter the zip code, the system will automatically load the street names for the zip code.

• To Validate existing address, Click on Validate Addresses button

Address Validation service will ensure all your existing addresses for customers are valid and up-to-date.

If you want to add cities to system, click on City Management: