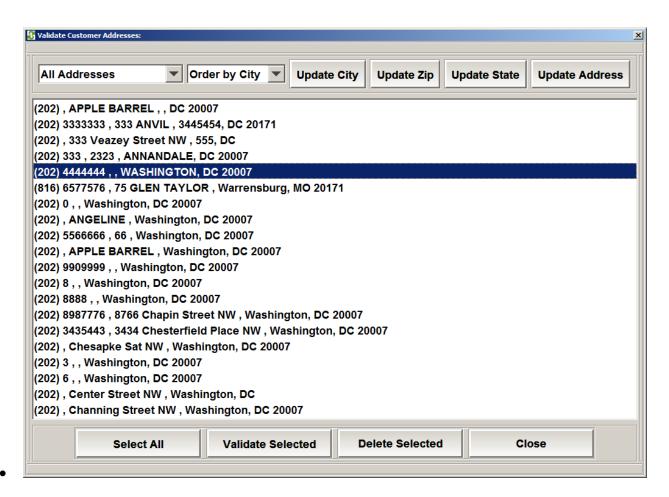

• To Validate existing address, Click on Validate Addresses button

Address Validation service will ensure all your existing addresses for customers are valid and up-to-date.

If you want to add cities to system, click on City Management: