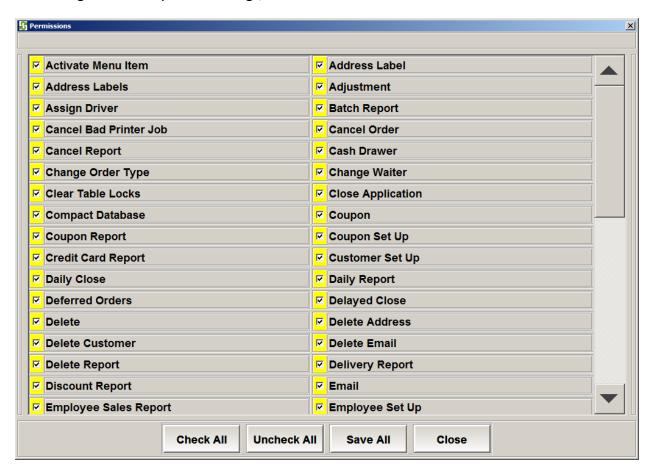

## **Employee Permissions**

By default, non-manager employees can only do limited things, such as take orders, payments, clock in, clock out, etc. Managers can do a lot of more things. However, if you want to restrict the manager to do only certain things, click on the Permissions button: