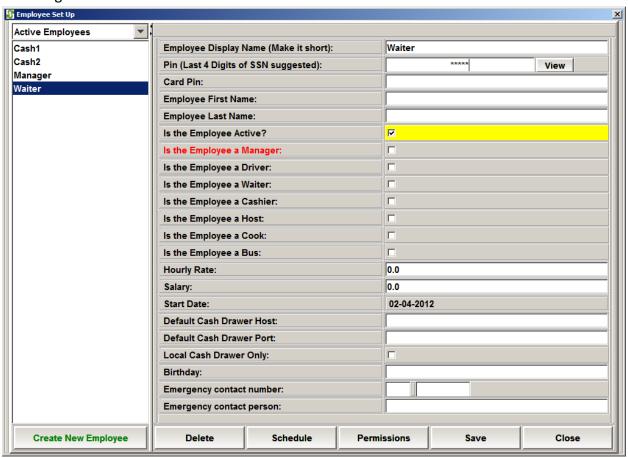

## **Employee Set Up**

You can create unlimited Employees. An employee can be manager, cashier, driver, waiter, etc. To create Employees, go to Main, click on All Set Up, then Employee Set Up, you will see the following screen:

- To add an new Employee, click on Create New Employee Button
- Enter the Employee Name. We suggest the name to be short, since it will be Displayed on the table
- Enter the PIN number (number only)
- Card Pin: this is for using access card. Any card with magnetic stripe will be OK. You can highlight the Card PIN field and swipe the card.
- Check or Uncheck checkbox for active employee, driver, manager, waiter, etc.
- Click on Save.
- To update an existing employee, click on the employee name on the left,

The employee data will be populated on the right, make the changes and click on Save.